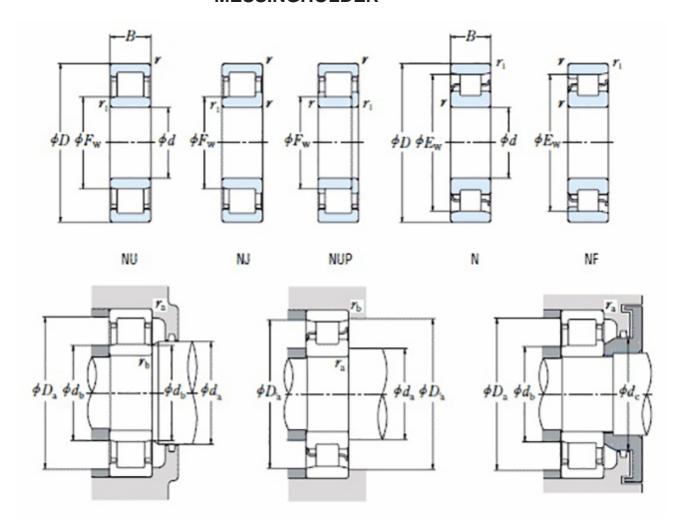

## **Basic dimensions**

| Inner diameter [d] | 190.00 | mm |
|--------------------|--------|----|
| Width [B]          | 46.00  | mm |
| Outer diameter [D] | 290.00 | mm |

## Other data

Design