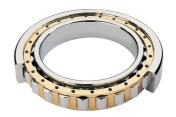

## NU 1038 MA-TIMKEN CYLINDRISK RULLELEJE ENRADET MED MESSINGHOLDER

High quality cylindrical roller bearing with machined brass cage from the leading manufacturer TIMKEN. Featuring the TIMKEN EMA design. A premium land-riding cage, unique internal geometries, enhanced surface finishes and a compact design. All this adds up to longer life, improved uptime and reduced maintenance costs.